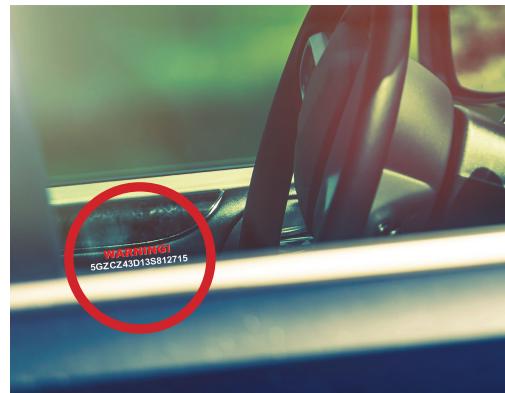

## **Global Etch Protection**

By permanently engraving each window with a registered number, highlighted by a window decal warning, the Global Etch vehicle becomes easily identifiable. Auto thieves rarely steal a vehicle which would require window replacement.

## Features and Benefits

- Vehicle Identification System effectively deters theft.
- Law Enforcement quickly identifies registered vehicles.
- System cannot be removed or bypassed.
- "Chop shops" rarely buy vehicles that can be traced.
- Replacing all window glass can be very costly, as high as \$5,000!
- Vehicle registration can reduce theft by 60% and increase recovery by 85%!