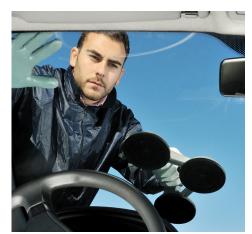

## **STANDARD COVERAGE:**

Includes the following vehicle protection benefits:

- Paintless Dent Repair
- Windshield Repair / Replacement
- Carpet / seats Rips, Tear and Stain
- Alloy Wheel Repair
- Minor Paint Repair
- Missing Parts
- Light Bulbs and Lenses
- Audio Equipment