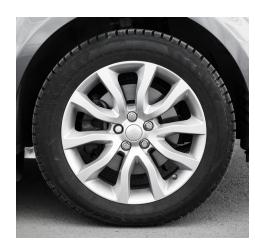

## **STANDARD COVERAGE:**

Includes the following vehicle protection benefits:

- Paintless Dent Repair
- Windshield Repair / Replacement
- Carpet / seats Rips, Tear and Stain
- Alloy Wheel Repair
- Minor Paint Repair
- Missing Parts
- Light Bulbs and Lenses
- Audio Equipment

## **ADVANCED COVERAGE:**

Includes Standard Coverage benefits

 Tire Road Hazard Protection Chrome, Moldings and Trim • Belts and Hoses • Convertible and Vinyl Tops