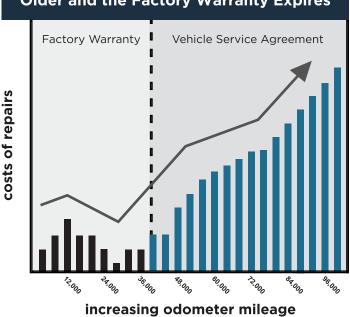

#### POWERTRAIN COVERAGE COMPONENTS

**Repair Costs Increase As a Vehicle Gets Older and the Factory Warranty Expires** 

Your service contract also includes:\*

**SUBSTITUTE TRANSPORTATION** when your vehicle is undergoing qualified repairs.