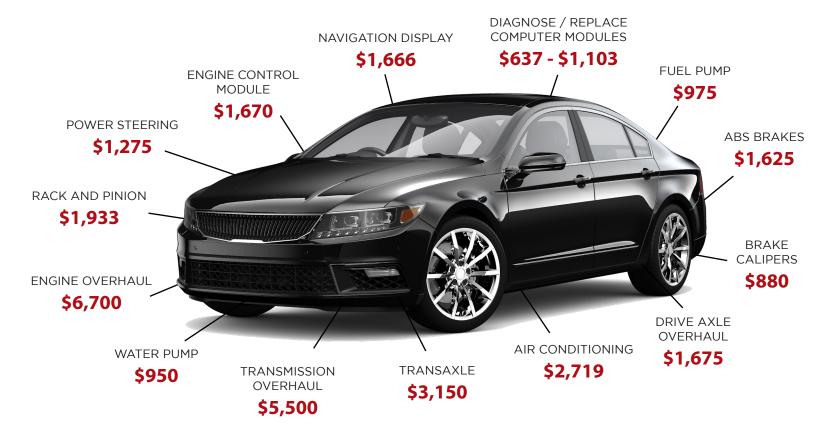

### Today's Vehicles Contain Advanced Technology. Repairs Cost More Than You Might Think...