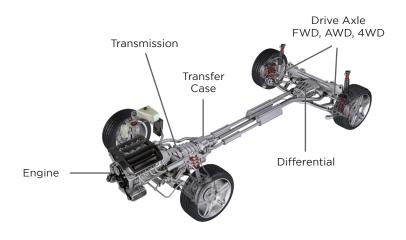

#### POWERTRAIN COVERAGE COMPONENTS

**Repair Costs Increase As a Vehicle Gets Older and the Factory Warranty Expires** 

Your service contract also includes:\*

**SUBSTITUTE TRANSPORTATION** when your vehicle is undergoing qualified repairs.